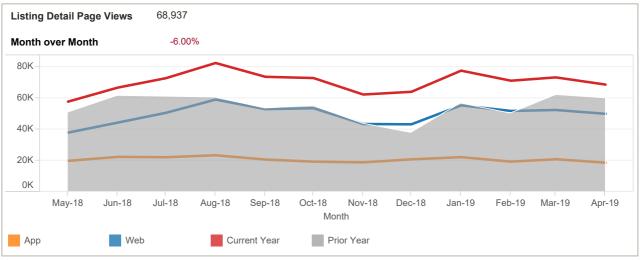

#### realtor.com\*

# MONTHLY TRAFFIC REPORT FOR Sheridan



App: YTD traffic from Native Apps that are downloaded (iOS and Android) Web: YTD traffic from all browsers (desktop, tablet and phone)



App: YTD traffic from Native Apps that are downloaded (iOS and Android) Web: YTD traffic from all browsers (desktop, tablet and phone)

#### MONTHLY TRAFFIC REPORT FOR Sheridan



App: YTD traffic from Native Apps that are downloaded (iOS and Android) Web: YTD traffic from all browsers (desktop, tablet and phone)



# MONTHLY TRAFFIC REPORT FOR Sheridan





If you have any questions, please contact your Industry Relations representative or email: industryrelations@move.com

Move, Inc. Confidential Information. Do not copy, disseminate, or distribute without express written permission of Move, Inc.

# MONTHLY TRAFFIC REPORT FOR Sheridan





## MONTHLY TRAFFIC REPORT FOR Sheridan

Median Active Listings vs. Median Listing Price



If you have any questions, please contact your Industry R