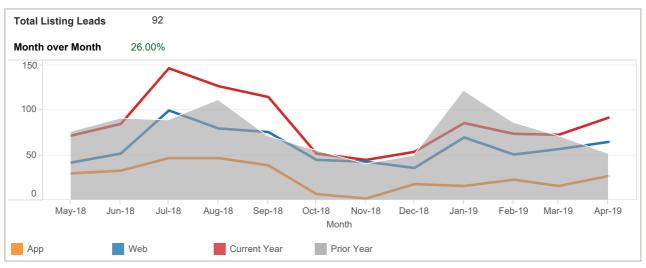

#### realtor.com\*

# MONTHLY TRAFFIC REPORT FOR Sheridan



App: YTD traffic from Native Apps that are downloaded (iOS and Android) Web: YTD traffic from all browsers (desktop, tablet and phone)



App: YTD traffic from Native Apps that are downloaded (iOS and Android) Web: YTD traffic from all browsers (desktop, tablet and phone)

#### MONTHLY TRAFFIC REPORT FOR Sheridan



App: YTD traffic from Native Apps that are downloaded (iOS and Android) Web: YTD traffic from all browsers (desktop, tablet and phone)



# MONTHLY TRAFFIC REPORT FOR Sheridan





If you have any questions, please contact your Industry Relations representative or email: industryrelations@move.com

Move, Inc. Confidential Information. Do not copy, disseminate, or distribute without express written permission of Move, Inc.

# MONTHLY TRAFFIC REPORT FOR Sheridan





## MONTHLY TRAFFIC REPORT FOR Sheridan

Median Active Listings vs. Median Listing Price



If you have any questions, please contact your Industry Relations representative or email: industryrelations@move.com

## MONTHLY TRAFFIC REPORT FOR Sheridan

Median Days on Market vs. Median Listing Price



If you have any questions, p