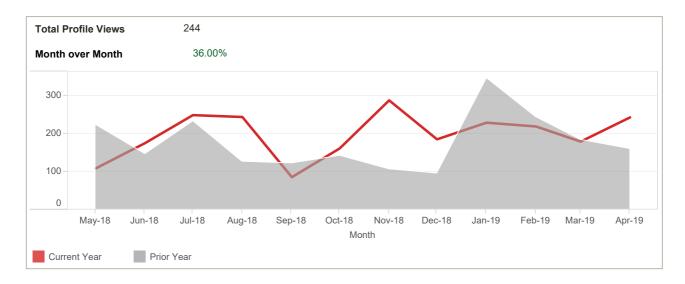

#### LEGEND

Historical data excludes data from MLS sources prior to merger

| METRIC NAME/LISTING PERFORMANCE                               | BUSINESS DEFINITION                                                                                                     |
|---------------------------------------------------------------|-------------------------------------------------------------------------------------------------------------------------|
| Average Listing Detail Page Views per Listing                 | The average detail page views per listing                                                                               |
| Search Result Impressions                                     | The total number of search result impressions                                                                           |
| Listings Detail Page Views                                    | The total number of listing detail result impressions                                                                   |
| Total Listing Leads                                           | Lead total                                                                                                              |
| Market Overview (based on listings displayed on realtor.com®) |                                                                                                                         |
| Average active listings count                                 | Monthly average active listings (for Sale, for Rent)                                                                    |
| Median Days on Market                                         | The median days on Market for all US Residential (Single Family Home, Town homes, Condos) excluding (Land and For Rent) |
| Total Profile Views                                           | The total number of profile page views (both list view and map view) from claimed profiles for the given MLS            |
| Total Profile Inquiries                                       | The total number of inquires from claimed profiles for the given MLS                                                    |