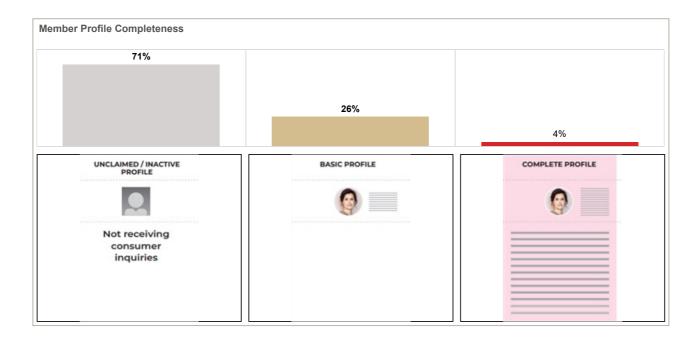

#### LEGEND

Historical data excludes data from MLS sources prior to merger

| METRIC NAME/LISTING PERFORMANCE                               | BUSINESS DEFINITION                                                                                                     |
|---------------------------------------------------------------|-------------------------------------------------------------------------------------------------------------------------|
| Average Listing Detail Page Views per Listing                 | The average detail page views per listing                                                                               |
| Search Result Impressions                                     | The total number of search result impressions                                                                           |
| Listings Detail Page Views                                    | The total number of listing detail result impressions                                                                   |
| Total Listing Leads                                           | Lead total                                                                                                              |
| Market Overview (based on listings displayed on realtor.com®) |                                                                                                                         |
| Average active listings count                                 | Monthly average active listings (for Sale, for Rent)                                                                    |
| Median Days on Market                                         | The median days on Market for all US Residential (Single Family Home, Town homes, Condos) excluding (Land and For Rent) |
| Total Profile Views                                           | The total number of profile page views (both list view and map view) from claimed profiles for the given MLS            |
| Total Profile Inquiries                                       | The total number of inquires from claimed profiles for the given MLS                                                    |