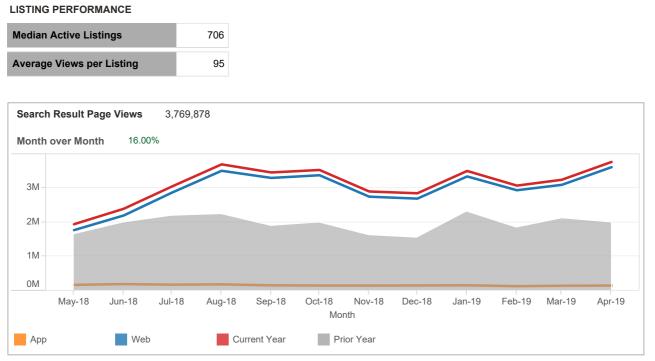

#### realtor.com\*

# MONTHLY TRAFFIC REPORT FOR Sheridan



App: YTD traffic from Native Apps that are downloaded (iOS and Android) Web: YTD traffic from all browsers (desktop, tablet and phone)



App: YTD traffic from Native Apps that are downloaded (iOS and Android) Web: YTD traffic from all browsers (desktop, tablet and phone)

#### MONTHLY TRAFFIC REPORT FOR Sheridan



App: YTD traffic from Native Apps that are downloaded (iOS and Android) Web: YTD traffic from all browsers (desktop, tablet and phone)



# MONTHLY TRAFFIC REPORT FOR Sheridan





If you have any questions, please contact your Industry Relations representative or email: industryrelations@move.com

Move, Inc. Confidential Information. Do not copy, disseminate, or distribute without express written permission of Move, Inc.

# MONTHLY TRAFFIC REPORT FOR Sheridan





## MONTHLY