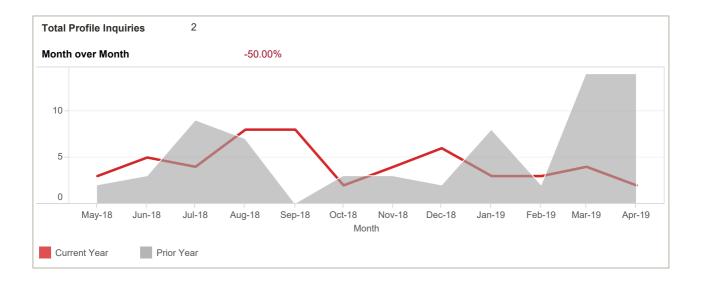

#### LEGEND

Historical data excludes data from MLS sources prior to merger

| METRIC NAME/LISTING PERFORMANCE                               | BUSINESS DEFINITION                                                                                                     |
|---------------------------------------------------------------|-------------------------------------------------------------------------------------------------------------------------|
| Average Listing Detail Page Views per Listing                 | The average detail page views per listing                                                                               |
| Search Result Impressions                                     | The total number of search result impressions                                                                           |
| Listings Detail Page Views                                    | The total number of listing detail result impressions                                                                   |
| Total Listing Leads                                           | Lead total                                                                                                              |
| Market Overview (based on listings displayed on realtor.com®) |                                                                                                                         |
| Average active listings count                                 | Monthly average active listings (for Sale, for Rent)                                                                    |
| Median Days on Market                                         | The median days on Market for all US Residential (Single Family Home, Town homes, Condos) excluding (Land and For Rent) |
| Total Profile Views                                           | The total number of profile page views (both list view and map view) from claimed profiles for the given MLS            |
| Total Profile Inquiries                                       | The total number of inquires from claimed profiles for the given MLS                                                    |