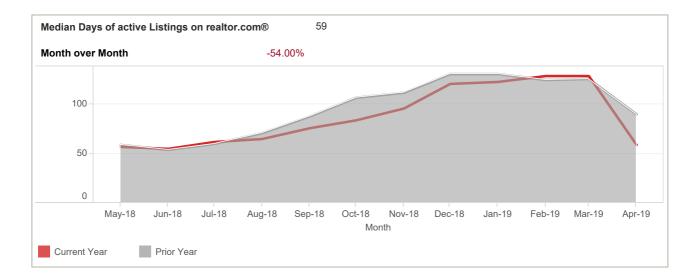

#### LEGEND

Historical data excludes data from MLS sources prior to merger

| METRIC NAME/LISTING PERFORMANCE                               | BUSINESS DEFINITION                                                                                                     |
|---------------------------------------------------------------|-------------------------------------------------------------------------------------------------------------------------|
| Average Listing Detail Page Views per Listing                 | The average detail page views per listing                                                                               |
| Search Result Impressions                                     | The total number of search result impressions                                                                           |
| Listings Detail Page Views                                    | The total number of listing detail result impressions                                                                   |
| Total Listing Leads                                           | Lead total                                                                                                              |
| Market Overview (based on listings displayed on realtor.com®) |                                                                                                                         |
| Average active listings count                                 | Monthly average active listings (for Sale, for Rent)                                                                    |
| Median Days on Market                                         | The median days on Market for all US Residential (Single Family Home, Town homes, Condos) excluding (Land and For Rent) |
| Total Profile Views                                           | The total number of profile page views (both list view and map view) from claimed profiles for the given MLS            |
| Total Profile Inquiries                                       | The total number of inquires from claimed profiles for the given MLS                                                    |